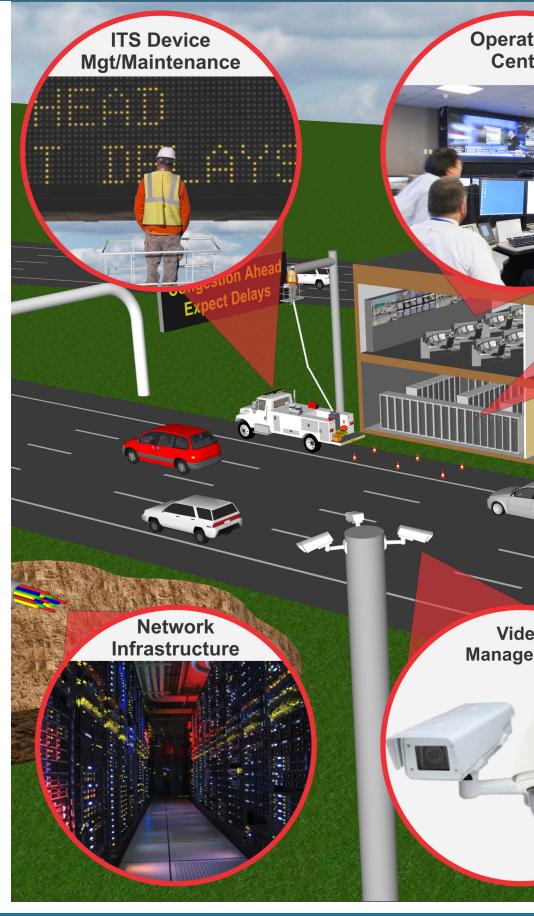

### ITS Device Management and Maintenance

SDI provides management, oversight, and technical support related to the maintenance of ITS equipment, Traffic Information Management System (TIMS) networking, and fiber optics, as well as asset placement and support for ITS infrastructure. SDI offers expertise with CCTV cameras, vehicle detectors, permanent and portable dynamic message signs, weigh-inmotion stations, and road weather information stations (RWIS).

#### **Operations Centers**

SDI's 20+ year track record of success in missioncritical environments has given us a unique perspective on the alignment of technology and processes in public safety. We deliver complex, integrated operations centers - from conceptual design to build-out and full deployment.

### Network Infrastructure

SDI designs, delivers, manages and secures largescale, complex, mission-critical IT infrastructure for tolling environments. Our team of experienced IT professionals bring certifications and experience in advanced infrastructure toolsets and models, including utility computing, virtualization, consolidation, and next generation networks.