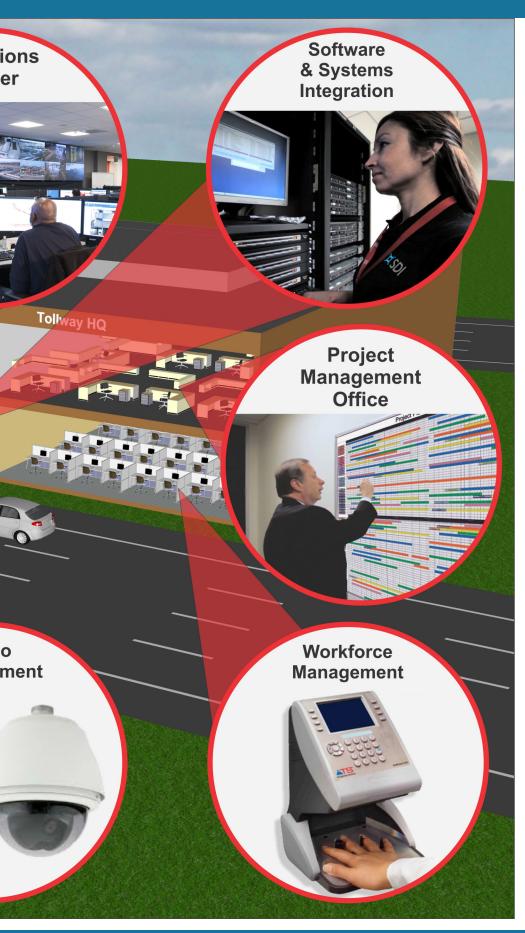

#### Software and Systems Integration

From maintenance tracking, to asset management, to back office systems, key software applications drive tollway operational performance and productivity. Core systems and their integration involve both detailed business process mapping and complex technology requirements. SDI has a solid understanding of how key applications work together in your tollway, and brings a strong project management discipline to ensure critical applications perform seamlessly and flawlessly at all times.

### Project Management Office (PMO)

An effective Project Management Office (PMO) boosts IT efficiency, cuts costs, and improves project scheduling for complex technology implementations. By standardizing processes and controls across multiple projects and project organizations, an experienced PMO can dramatically improve both the execution and outcomes of critical technology and tollway initiatives.

SDI offers unparalleled expertise in serviing tollway environments in a PMO capacity. Supported by comprehensive understandings of best practices and project management office methodologies, SDI improves technology project success rates and implementing standard practices across the organization.

### Video Management

SDI delivers turnkey digital video management systems and related components, including digital cameras, high-definition cameras, multiterabyte storage systems, and high capacity networks - with a forte in leveraging existing analog devices and integrating multiple vendor platforms.

### Workforce Management

For more than two decades, SDI has delivered workforce management systems designed to deliver a more effective utilization of employees, contractors, and other human assets.

The SDI Team offers a comprehensive solution including installation, configuration, integration, testing, transition, deployment, training, support, and maintenance – to deliver low-risk, enterprise workforce management systems that meet the needs of all tollway user departments.